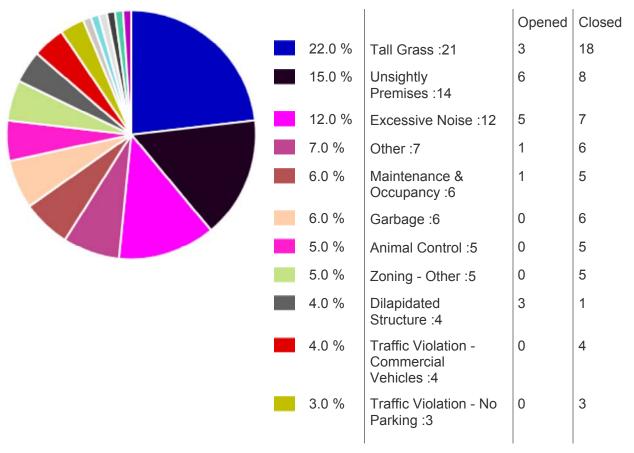

## Total number of requests by Service Type:

| 1.0 % | Traffic Violation -<br>Traffic (Dual<br>Wheels) :1 | 0 | 1 |
|-------|----------------------------------------------------|---|---|
| 1.0 % | Zoning - Swimming<br>Pools :1                      | 0 | 1 |
| 1.0 % | Zoning - Fences :1                                 | 1 | 0 |
| 1.0 % | Pedlars :1                                         | 0 | 1 |
| 1.0 % | Building Permit :1                                 | 0 | 1 |
| 1.0 % | Traffic Violation -<br>Winter Ban :1               | 0 | 1 |