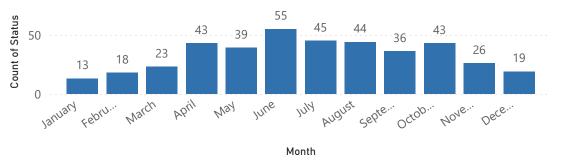

# By-Law concerns reported by month 2024

٦

Web App = Concerns entered by Team members Mobile App = Concerns Team members entered by the app