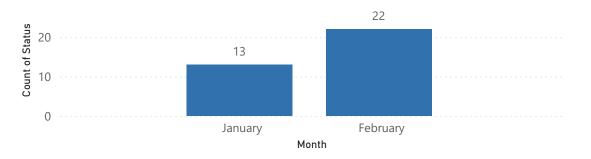

--|
| 5  | Animal Control         | 4               |
| 4  | By Law Enforcement     | 1               |
| 6  | Encampment             | 1               |
| 2  | Parking Violations     | 5               |
| 6  | Streets-Traffic By-law | 1               |
| 3  | Total                  | 12              |

| Category<br>•      | Count of Status |
|--------------------|-----------------|
| Parking Violations | 3               |
| By Law Inquiries   | 3               |
| By Law Enforcement | 5               |
| Total              | 11              |

# By-Law concerns reported by month 2024



٦

Web App = Concerns entered by Team members Mobile App = Concerns Team members entered by the app

#### Web Form - Concerns entered on our website (residents)

# By-Law concerns reported by month 2025