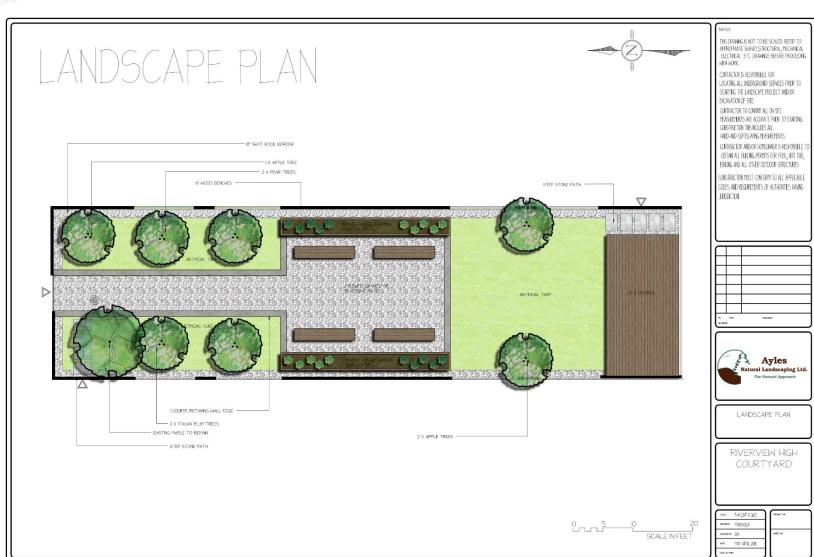

#### Materials Needed

1.) 12' x 25' Wood PT Frame

Bracing  $2 \times 8 \times 12 = 18$ 

Fasteners

340' Decking 1 x 5 x 12 (PT) = 70 Pieces OR 1 x 5 (Composite)

2 Rolls of Geotextile Fabric

2.) Retaining Wall Stone –

196 Sq. Ft. of Wall Stone

96' + 20' = 116 Ln. Ft. coping –
Natural Stone

3.) Raised Planters –

**4.)** Benches – Qty 4 – Light Easily Moved (EST. \$800/Unit)

5.) Artificial Turf -

$$26 \times 26 = 276'$$
 \\
 $12 \times 36 = 432'$  >
 $12 \times 36 = 432'$  >
 $12 \times 36 = 432'$  /

6.) Aggregate

0-3/8" Tailings – 6 Yards

Court 
$$-20 \times 26 = 520' @ 8'' - 0 - 3/4'' = 14 \text{ Yards}$$

Shot Rock – Foundation Perimeter 2 x 270' x 3" (.25) = 135 Sq. Ft. (3" Stone) – 4 Yards

1/4 - 3/4" Drainage - 6 Yards

7.) Trees – 2 Native Norway

Maple (50mm)

1 Plum Tree / 2 Pear / 1 Apple Tree