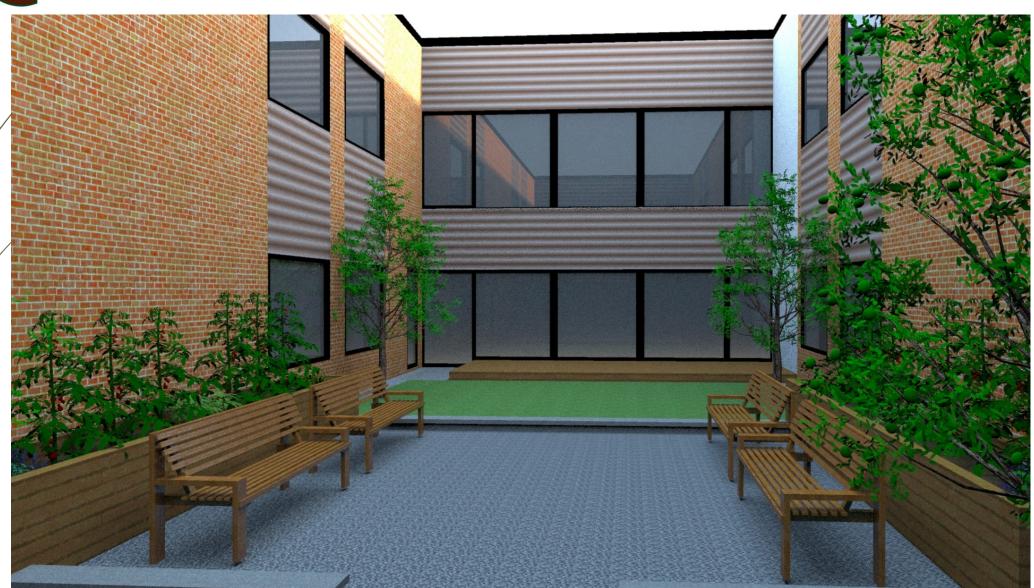

#### Materials Needed

1.) 12' x 25' Wood PT Frame

Bracing  $2 \times 8 \times 12 = 18$ 

Fasteners

340' Decking 1 x 5 x 12 (PT) = 70 Pieces OR 1 x 5 (Composite)

2 Rolls of Geotextile Fabric

2.) Retaining Wall Stone –

196 Sq. Ft. of Wall Stone

96' + 20' = 116 Ln. Ft. coping –
Natural Stone

3.) Raised Planters –

**4.)** Benches – Qty 4 – Light Easily Moved (EST. \$800/Unit)

5.) Artificial Turf -

$$26 \times 26 = 276'$$
 \\
 $12 \times 36 = 432'$  >
 $12 \times 36 = 432'$  >
 $12 \times 36 = 432'$  /

7.) Trees – 2 Native Norway

Maple (50mm)

1 Plum Tree / 2 Pear / 1 Apple Tree