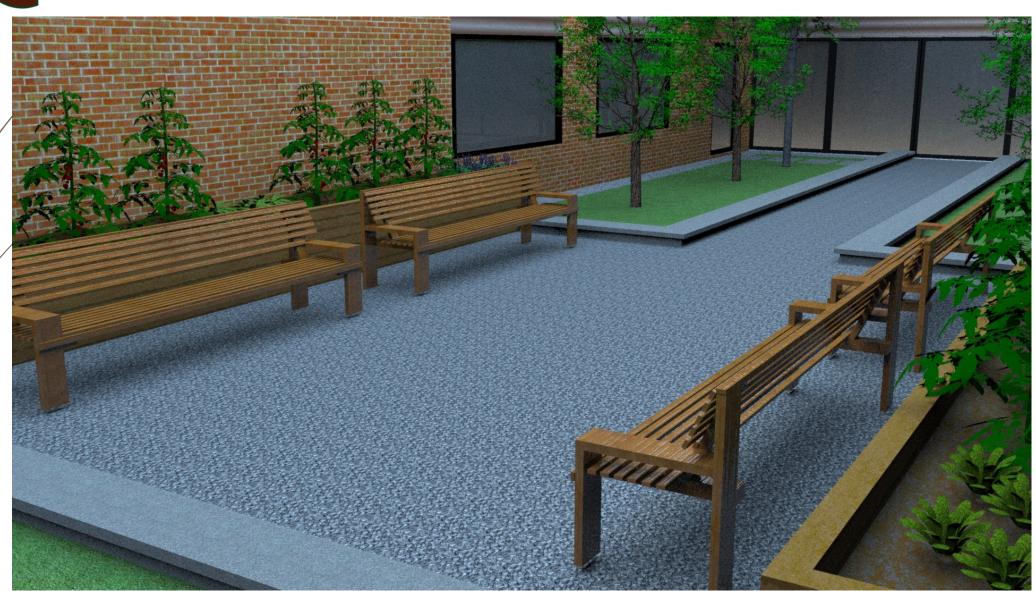

#### Materials Needed

1.) 12' x 25' Wood PT Frame

Bracing  $2 \times 8 \times 12 = 18$ 

Fasteners

340' Decking 1 x 5 x 12 (PT) = 70 Pieces OR 1 x 5 (Composite)

2 Rolls of Geotextile Fabric

2.) Retaining Wall Stone –

196 Sq. Ft. of Wall Stone

96' + 20' = 116 Ln. Ft. coping –
Natural Stone

3.) Raised Planters –

**4.)** Benches – Qty 4 – Light Easily Moved (EST. \$800/Unit)

5.) Artificial Turf -

$$26 \times 26 = 276'$$
 \\
 $12 \times 36 = 432'$  >
 $12 \times 36 = 432'$  >
 $12 \times 36 = 432'$  /