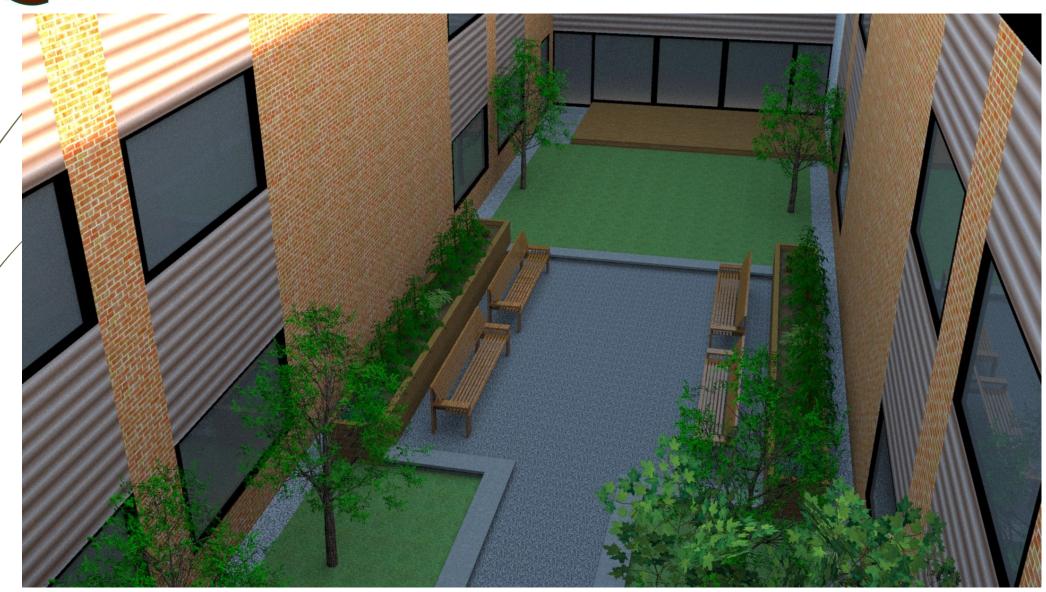

#### Materials Needed

1.) 12' x 25' Wood PT Frame

Bracing  $2 \times 8 \times 12 = 18$ 

Fasteners

340' Decking 1 x 5 x 12 (PT) = 70 Pieces OR 1 x 5 (Composite)

2 Rolls of Geotextile Fabric

2.) Retaining Wall Stone –

196 Sq. Ft. of Wall Stone

96' + 20' = 116 Ln. Ft. coping –
Natural Stone

3.) Raised Planters –

**4.)** Benches – Qty 4 – Light Easily Moved (EST. \$800/Unit)

5.) Artificial Turf -

$$26 \times 26 = 276'$$
 \\
 $12 \times 36 = 432'$  >
 $12 \times 36 = 432'$  >
 $12 \times 36 = 432'$  /

7.) Trees – 2 Native Norway

Maple (50mm)

1 Plum Tree / 2 Pear / 1 Apple Tree