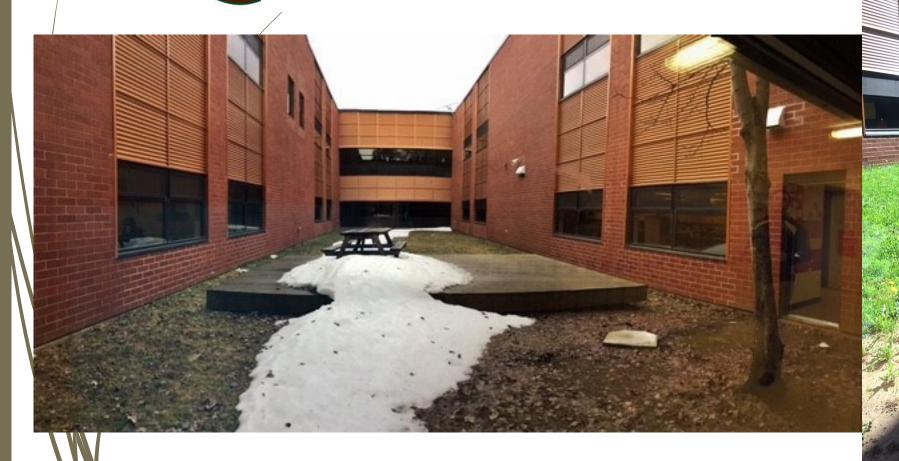

Riverview High: Vince Sunderland Memorial Court Yard



### WHAT WE DO IS SO IMPORTANT

- We are successful when we bring people Outside
- Our Main Objective is to Connect People with Nature and Outside



#### STATISTICS

- For the first time in 200 years children's life expectancy is less than patents
- Mobile / technology is addictive. It creates dopamine. Similar to a drug addiction.
- 88% of People report 15 minutes a day outside improves their mental well being



#### STATISTICS

- Children 7-8 hours screen time per day
- Adults 10-12 hours
- 1/2 as much time outdoors than in 1990
- 1 in 10 suffer from depression
- 54% Adults are over weight
- 31% Youth are overweight







Request:

Create Memorial Area



#### Request:

Create Memorial Area





















#### Materials Needed

1.) 12' x 25' Wood PT Frame

Bracing  $2 \times 8 \times 12 = 18$ 

Fasteners

340' Decking 1 x 5 x 12 (PT) = 70 Pieces OR 1 x 5 (Composite)

2 Rolls of Geotextile Fabric

2.) Retaining Wall Stone –

196 Sq. Ft. of Wall Stone

96' + 20' = 116 Ln. Ft. coping –
Natural Stone

3.) Raised Planters –

**4.)** Benches – Qty 4 – Light Easily Moved (EST. \$800/Unit)

5.) Artificial Turf -

$$26 \times 26 = 276'$$
 \\
 $12 \times 36 = 432'$  >
 $12 \times 36 = 432'$  >
 $12 \times 36 = 432'$  /

6.) Aggregate

0-3/8" Tailings – 6 Yards

Court 
$$-20 \times 26 = 520' @ 8'' - 0 - 3/4'' = 14 \text{ Yards}$$

Shot Rock – Foundation Perimeter 2 x 270' x 3" (.25) = 135 Sq. Ft. (3" Stone) –