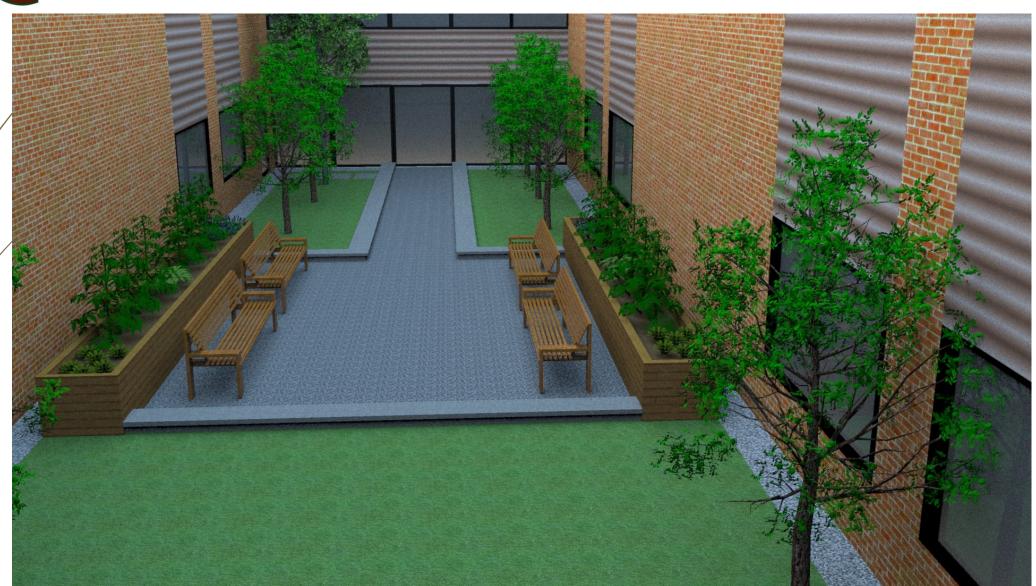

Riverview High: Vince Sunderland Memorial Court Yard

Request:

Create Memorial Area

#### Request:

Create Memorial Area

#### Materials Needed

1.) 12' x 25' Wood PT Frame

Bracing  $2 \times 8 \times 12 = 18$ 

Fasteners

340' Decking 1 x 5 x 12 (PT) = 70 Pieces OR 1 x 5 (Composite)

2 Rolls of Geotextile Fabric

2.) Retaining Wall Stone –

196 Sq. Ft. of Wall Stone

96' + 20' = 116 Ln. Ft. coping –
Natural Stone

3.) Raised Planters –

**4.)** Benches – Qty 4 – Light Easily Moved (EST. \$800/Unit)

5.) Artificial Turf -

$$26 \times 26 = 276'$$
 \\
 $12 \times 36 = 432'$  >
 $12 \times 36 = 432'$  >
 $12 \times 36 = 432'$  /

7.) Trees – 2 Native Norway

Maple (50mm)

1 Plum Tree / 2 Pear / 1 Apple Tree